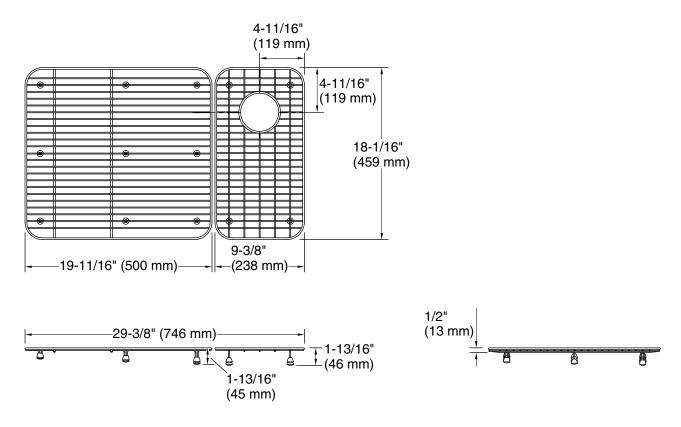

## **Technical Information**

All product dimensions are nominal. Material: Stainless Steel